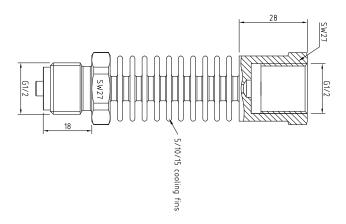

## Dimensions (All dimensions in mm)

## Ordering code

| Model | Pressure connection | Measuring instrument connection | Cooling fins              | Label             |
|-------|---------------------|---------------------------------|---------------------------|-------------------|
| CE01  | M1 G% male          | F1 G% female                    | <b>05</b> 5 cooling fins  | <b>S</b> Standard |
|       | M2 G¼ male          | F2 G¼ female                    | <b>10</b> 10 cooling fins | N Neutral packing |
|       | M3 G½ male          | F3 G½ female                    | <b>15</b> 15 cooling fins | C Custom label    |
|       | M4 %NPT male        | F4 1/8NPT female                |                           |                   |
|       | M5 ¼NPT male        | F5 ¼NPT female                  |                           |                   |
|       | M6 ½NPT male        | F6 ½NPT female                  |                           |                   |
|       | M7 M10x1 male       | F7 M10x1 female                 |                           |                   |
|       | M8 M12x1.5 male     | F8 M12x1.5 female               |                           |                   |
|       | M9 M14x1.5 male     | F9 M14x1.5 female               |                           |                   |
|       | M0 M20x1.5 male     | F0 M20x1.5 female               |                           |                   |
|       | 99 Custom           | 99 Custom                       |                           |                   |
|       |                     |                                 |                           |                   |